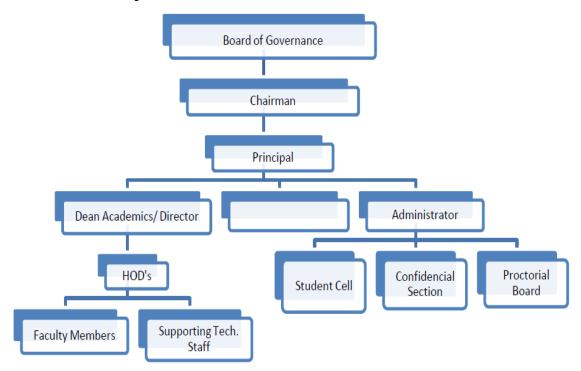

#### Organizational chart and processes

• Nature and Extent of involvement of Faculty and students in academicaffairs/improvements

Faculty & Students is actively involved in Academic Process.