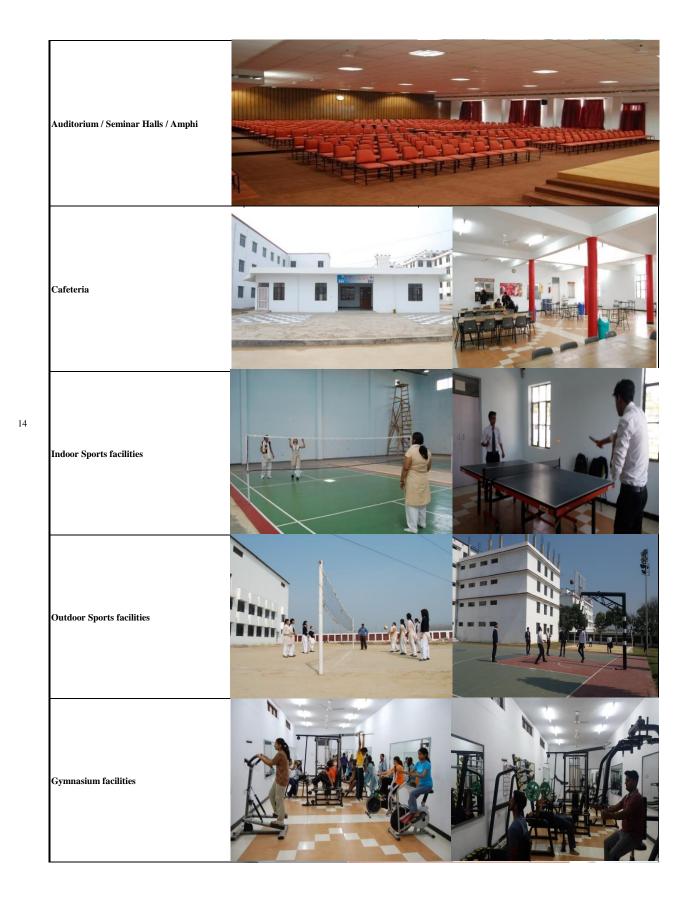

|



| Any of<br>Boys F      | ther facilities                                                     |                                         |  |           |
|-----------------------|---------------------------------------------------------------------|-----------------------------------------|--|-----------|
| Boys I                |                                                                     |                                         |  | A STATION |
| 1                     | Hostel                                                              |                                         |  |           |
| Girls I               | Hostel                                                              | HOSTEL                                  |  |           |
| Medic                 | cal & o