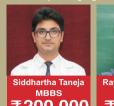

#### IN 2018, SRMS DISTRIBUTED SCHOLARSHIPS TO 739 STUDENTS

₹88,000

₹88,000

₹87,000 | ₹87,000 | ₹30,000 | ₹20,000

₹87,000

Shri Dev Murti Ji

I promise to increase the Scholarship Amount to Rs. 6 Crores as and when the students will cross the present limit of Rs. 3 Crores. My dream is to honour every student of SRMS Institutions with merit scholarships in my life.

### SRMS College of Engineering Technology & Research, Bareilly

- ◆ B.Tech. in Computer Science and Engineering
- → B.Tech. in Electronics and Communication Engineering

Scholarship Recipients during Shradhanjali Samaroh held on October 02, 2018