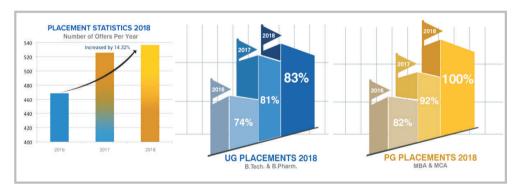

## **IMPECCABLE** PLACEMENT RECORDS

SRMS offers special programs like Employability Skills Enhancement Programme (ESEP) and Student Development Programme (SDP) that help to develop corporate skills & become industry ready.

#### **Anurag Mishra**

B.Tech - CS (Batch 2014-18), SRMS CET, Bareilly Placed with Wipro, TCS

**85%** STUDENTS PLACED IN COMPANIES OF **GLOBAL REPUTE** 

**RECRUITERS** 

HIGHEST PACKAGE Rs.12 LPA AVERAGE PACKAGE Rs. 3 LPA