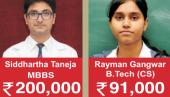

#### IN 2018, SRMS DISTRIBUTED SCHOLARSHIPS TO 739 STUDENTS

₹88,000

₹88,000

₹87,000 | ₹87,000 | ₹30,000 | ₹20,000

₹87,000

Shri Dev Murti Ji

I promise to increase the Scholarship Amount to Rs. 6 Crores as and when the students will cross the present limit of Rs. 3 Crores. My dream is to honour every student of SRMS Institutions with merit scholarships in my life.

### SRMS College of Engineering Technology & Research, Bareilly

- ◆ B.Tech. in Computer Science and Engineering
- → B.Tech. in Electronics and Communication Engineering

Scholarship Recipients during Shradhanjali Samaroh held on October 02, 2018